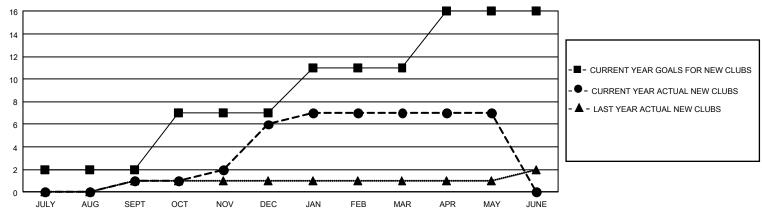

## GOALS AND ACTUAL NEW CLUBS CUMULATIVE

## GMT Constitutional Area 3, Group F

REPORT DOES NOT INCLUDE CLUBS IN UNDISTRICTED AREAS.

| Clubs         |               |             |               | Members               |                        |                         |                                                    |  |
|---------------|---------------|-------------|---------------|-----------------------|------------------------|-------------------------|----------------------------------------------------|--|
|               | RESULTS FOR   | R 2020-2021 |               | RESULTS FOR 2020-2021 |                        |                         |                                                    |  |
| QUARTER       | NEW CLUB GOAL | NEW CLUBS   | DROPPED CLUBS | QUARTER MEME          | BER GROWTH NET<br>GOAL | MEMBER GROWTH<br>ACTUAL | DROPPED<br>MEMBERS ACTUAL<br>(including transfers) |  |
| JULY/AUG/SEPT | 6             | 1           | 2             | JULY/AUG/SEPT         | 60                     | 145                     | 244                                                |  |
| OCT/NOV/DEC   | 15            | 5           | 0             | OCT/NOV/DEC           | 130                    | 661                     | 316                                                |  |
| JAN/FEB/MAR   | 12            | 1           | 21            | JAN/FEB/MAR           | 180                    | 126                     | 515                                                |  |
| APR/MAY/JUNE  | 15            | 0           | 0             | APR/MAY/JUNE          | 180                    | 127                     | 185                                                |  |