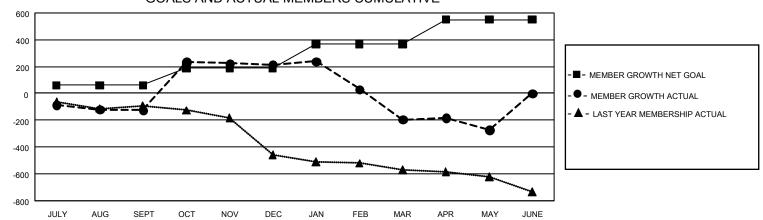

## GOALS AND ACTUAL MEMBERS CUMULATIVE

| DROPPED CLUBS: 23            |       | 168 CLUBS OF 295 ADDED 1 OR MORE | GENDER DISTRIBUTION             |                |       |
|------------------------------|-------|----------------------------------|---------------------------------|----------------|-------|
|                              |       | NEW MEMBERS                      | MALE                            | 3,484 (47.91%) |       |
|                              |       |                                  | FEMALE                          | 3,788 (52.09%) |       |
| DROPPED MEMBERS              |       |                                  |                                 |                |       |
| DECEASED                     | 78    | CLICK HERE FOR CUMULATIVE        | TOTAL FAMILY UNIT MEMBERS       |                | 3,137 |
| CLUB CANCELLED 421 OTHER 761 |       | MEMBERSHIP DATA                  | FAMILY MEMBERS PAYING HALF DUES |                |       |
|                              |       |                                  |                                 |                | 1,692 |
| TOTAL                        | 1,260 |                                  |                                 |                |       |

## GMT Constitutional Area 3, Group F

REPORT DOES NOT INCLUDE CLUBS IN UNDISTRICTED AREAS.

| Clubs         |               |             |               | Members               |                        |                         |                                                    |  |
|---------------|---------------|-------------|---------------|-----------------------|------------------------|-------------------------|----------------------------------------------------|--|
|               | RESULTS FOR   | R 2020-2021 |               | RESULTS FOR 2020-2021 |                        |                         |                                                    |  |
| QUARTER       | NEW CLUB GOAL | NEW CLUBS   | DROPPED CLUBS | QUARTER MEME          | BER GROWTH NET<br>GOAL | MEMBER GROWTH<br>ACTUAL | DROPPED<br>MEMBERS ACTUAL<br>(including transfers) |  |
| JULY/AUG/SEPT | 6             | 1           | 2             | JULY/AUG/SEPT         | 60                     | 145                     | 244                                                |  |
| OCT/NOV/DEC   | 15            | 5           | 0             | OCT/NOV/DEC           | 130                    | 661                     | 316                                                |  |
| JAN/FEB/MAR   | 12            | 1           | 21            | JAN/FEB/MAR           | 180                    | 126                     | 515                                                |  |
| APR/MAY/JUNE  | 15            | 0           | 0             | APR/MAY/JUNE          | 180                    | 127                     | 185                                                |  |